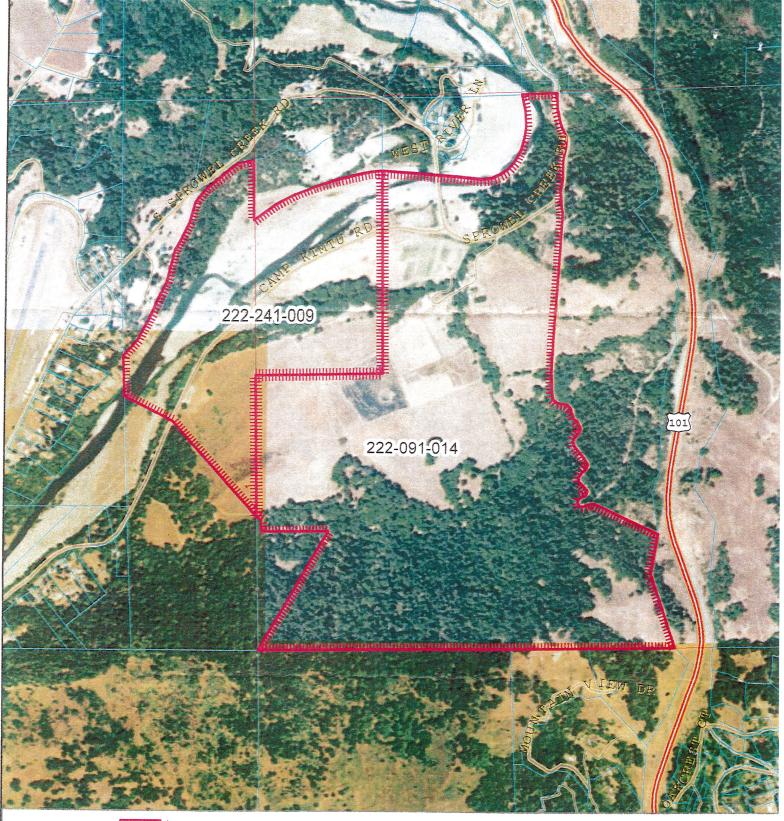

## **AERIAL MAP**

PROPOSED SOUTHERN HUMBOLDT COMMUNITY PARK GENERAL PLAN AMENDMENT, ZONE RECLASSIFICATION, CONDITIONAL USE PERMIT AND SPECIAL PERMIT GARBERVILLE AREA

CASE NUMBERS GPA-10-02, ZR-10-02, CUP-10-04, SP-10-10

APN :222-241-009, 222-091-014

T4S R3E S25, 26 HB&M (Garberville)

Z

Project Area =