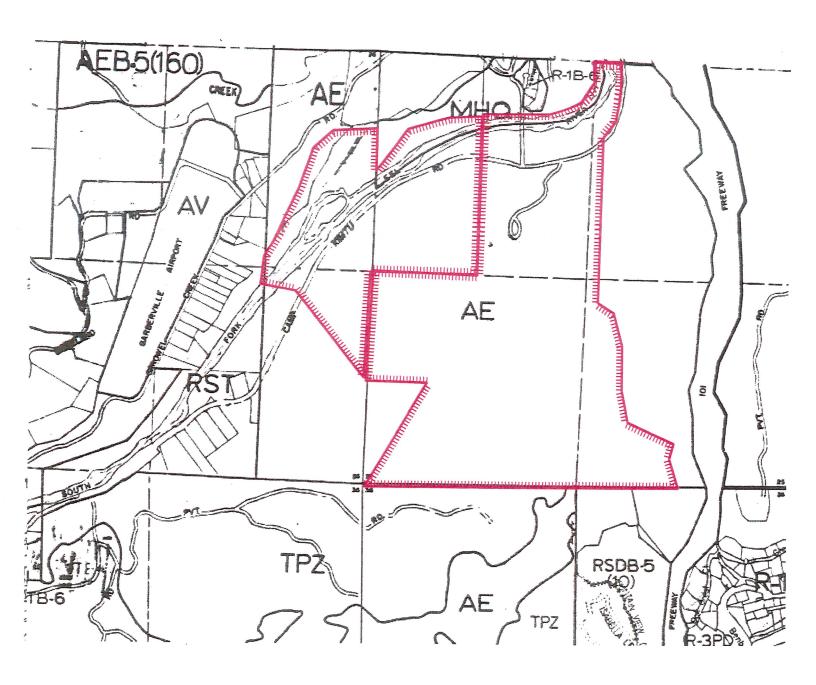

PROJECT DESCRIPTION This project would add a Public Recreation (PR) designation to the Garberville Community Plan, change the County's General Plan land use designation for the entire site to the Public Recreation (PR) designation. The current land use designation is a combination of Agricultural Rural with a 5- to 20-acre minimum lots size on 256 acres and Agricultural Lands with a 20-acre minimum lot size on 150 acres. This project would add a Public Facility (PF) Zoning designation to the Zoning Ordinance and change the zoning of 87 acres from Agriculture Exclusive (AE) to Public Facilities (PF). A Qualified (Q) zone would be added to the 318.7 acres in the AE zoning to allow for recreational uses such as ballfields in the AE areas. The current zoning is Agriculture Exclusive on all 405.7 acres. The discretionary entitlements being requested by the applicant include the following: General Plan amendment, Rezoning, Conditional Use Permit for Medium and Large Events, and a Special Permit for reduced setbacks from a wetland.

**PROJECT LOCATION:** The project is located within Humboldt County, in the Garberville Area at the intersection of Sprowel Creek Road and Camp Kimtu Road on the property known as 1144 Sprowel Creek Road.

PRESENT PLAN LAND USE DESIGNATION: Agricultural Rural 5 - 20 acre minimum

**PRESENT ZONING:** Agricultural Exclusive, Qualified Heavy Industrial

**Assessor Parcel Number**: 222-241-009 and 222-091-014

**APPLICANT** 

### GARBERVILLE COMMUNITY PLAN ZONING MAP

Project Area =

### **ZONING MAP**

PROPOSED SOUTHERN HUMBOLDT COMMUNITY PARK GENERAL PLAN AMENDMENT, ZONE RECLASSIFICATION, CONDITIONAL USE PERMIT AND SPECIAL PERMIT GARBERVILLE AREA

CASE NUMBERS GPA-10-02, ZR-10-02, CUP-10-04, SP-10-10

APN:222-241-009, 222-091-014 T4S R3E S25, 26 HB&M (Garberville)

9 MAP NOT TO SCALE

This map is intended for display purposes and should not be used for precise measurement or navigation. Data has not been completely checked for accuracy.