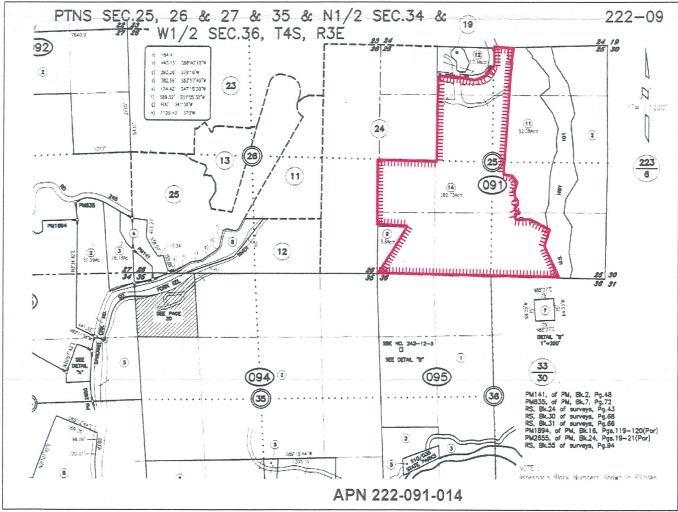

Applicant Name Southern Humboldt Community Park Draft Environmental Impact Report Key Parcel Number 222-241-009 and 222-091-014

Application (APPS#) 6111 Assigned Planner Michael Richardson (707) 268-3723 Case Number(s) GPA-10-02, ZR-10-02, CUP-10-04, & SP-10-10

PRESENT PLAN LAND USE DESIGNATION: Agricultural Rural 5 - 20 acre minimum

**PRESENT ZONING:** Agricultural Exclusive, Qualified Heavy Industrial

**Assessor Parcel Number**: 222-241-009 and 222-091-014

**APPLICANT** 

Project Area =

### ASSESSOR PARCEL MAP

PROPOSED SOUTHERN HUMBOLDT COMMUNITY PARK
GENERAL PLAN AMENDMENT, ZONE RECLASSIFICATION,
CONDITIONAL USE PERMIT AND SPECIAL PERMIT
GARBERVILLE AREA

CASE NUMBERS GPA-10-02, ZR-10-02, CUP-10-04, SP-10-10 APN :222-241-009, 222-091-014

T4S R3E S25, 26 HB&M (Garberville)

This map is intended for display purposes and should not be used for precise measurement or navigation. Data has not been completely checked

MAP NOOT TO SCALE