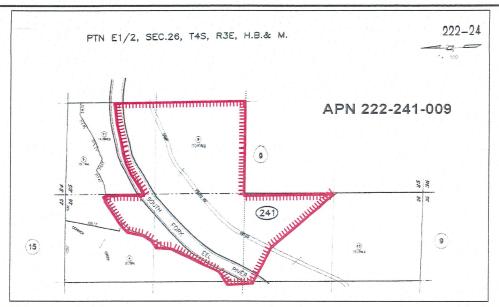

Applicant Name Southern Humboldt Community Park Draft Environmental Impact Report Key Parcel Number 222-241-009 and 222-091-014

Application (APPS#) 6111 Assigned Planner Michael Richardson (707) 268-3723 Case Number(s) GPA-10-02, ZR-10-02, CUP-10-04, & SP-10-10

PRESENT PLAN LAND USE DESIGNATION: Agricultural Rural 5 - 20 acre minimum

**PRESENT ZONING:** Agricultural Exclusive, Qualified Heavy Industrial

**Assessor Parcel Number**: 222-241-009 and 222-091-014

**APPLICANT** 

APN :222-241-009, 222-091-014

T4S R3E S25, 26 HB&M (Garberville)

Z

Project Area =