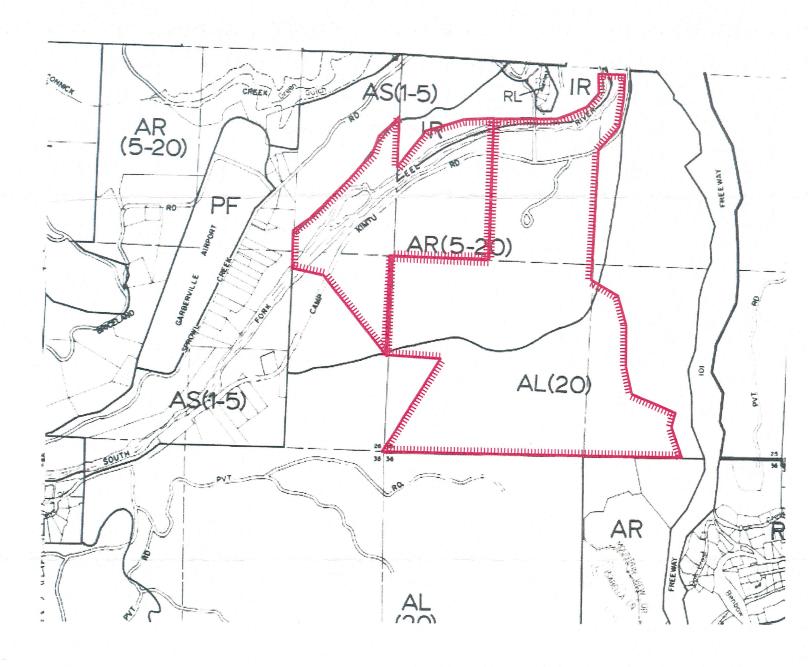

PROJECT DESCRIPTION This project would add a Public Recreation (PR) designation to the Garberville Community Plan, change the County's General Plan land use designation for the entire site to the Public Recreation (PR) designation. The current land use designation is a combination of Agricultural Rural with a 5- to 20-acre minimum lots size on 256 acres and Agricultural Lands with a 20-acre minimum lot size on 150 acres. This project would add a Public Facility (PF) Zoning designation to the Zoning Ordinance and change the zoning of 87 acres from Agriculture Exclusive (AE) to Public Facilities (PF). A Qualified (Q) zone would be added to the 318.7 acres in the AE zoning to allow for recreational uses such as ballfields in the AE areas. The current zoning is Agriculture Exclusive on all 405.7 acres. The discretionary entitlements being requested by the applicant include the following: General Plan amendment, Rezoning, Conditional Use Permit for Medium and Large Events, and a Special Permit for reduced setbacks from a wetland.

**PROJECT LOCATION:** The project is located within Humboldt County, in the Garberville Area at the intersection of Sprowel Creek Road and Camp Kimtu Road on the property known as 1144 Sprowel Creek Road.

PRESENT PLAN LAND USE DESIGNATION: Agricultural Rural 5 - 20 acre minimum

**PRESENT ZONING:** Agricultural Exclusive, Qualified Heavy Industrial

**Assessor Parcel Number**: 222-241-009 and 222-091-014

**APPLICANT** 

## GARBERVILLE COMMUNITY PLAN LAND USE MAP

Project Area =

### LAND USE MAP

PROPOSED SOUTHERN HUMBOLDT COMMUNITY PARK GENERAL PLAN AMENDMENT, ZONE RECLASSIFICATION. CONDITIONAL USE PERMIT AND SPECIAL PERMIT **GARBERVILLE AREA** 

CASE NUMBERS GPA-10-02, ZR-10-02, CUP-10-04, SP-10-10 APN:222-241-009, 222-091-014

T4S R3E S25, 26 HB&M (Garberville)

MAP NOST TO SCALE

This map is intended for display purposes and should not be used for precise measurement or navigation. Data has not been completely checked for\_accuracy