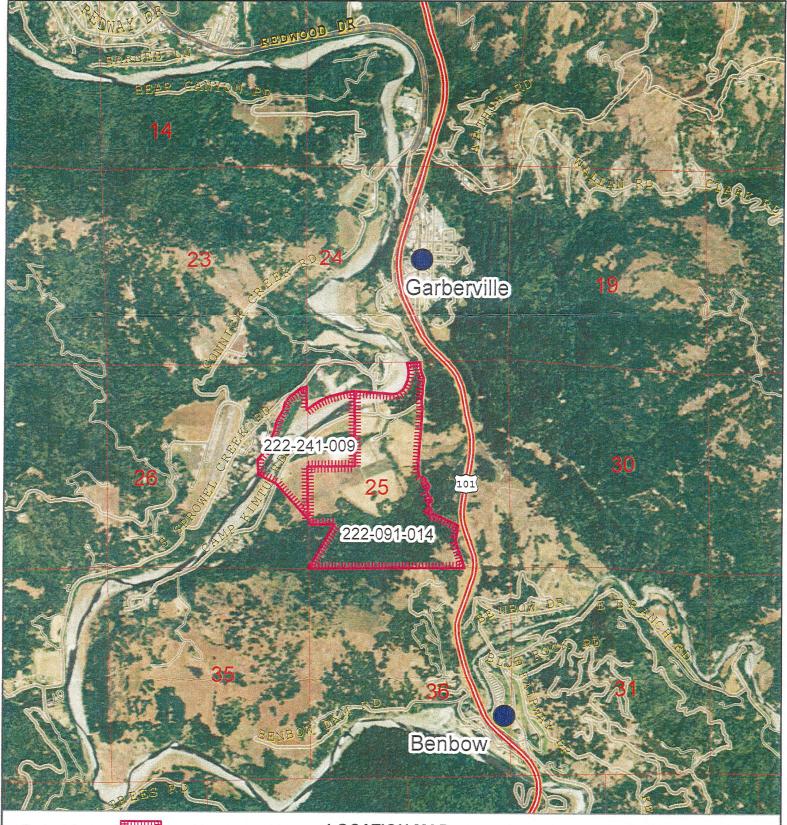

## **LOCATION MAP**

PROPOSED SOUTHERN HUMBOLDT COMMUNITY PARK GENERAL PLAN AMENDMENT, ZONE RECLASSIFICATION, CONDITIONAL USE PERMIT AND SPECIAL PERMIT GARBERVILLE AREA

CASE NUMBERS GPA-10-02, ZR-10-02, CUP-10-04, SP-10-10 APN :222-241-009, 222-091-014

This map is intended for display purposes and should not be used for precise measurement or navigation. Data has not been completely checked for popularity.

T4S R3E S25, 26 HB&M (Garberville)

4,000 Feet